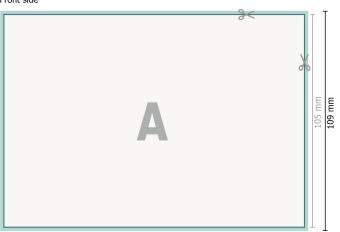

### Dataformat (incl. 2 mm bleed):

15,2 x 10,9 cm

bleed: 2 mm

# **Trimmed size:** 14,8 x 10,5 cm

14,6 X 10,5 Cm

Safety margin: 4 mm

Maintaining space between the text/information and the edge of the trimmed format prevents undesirable cuts.