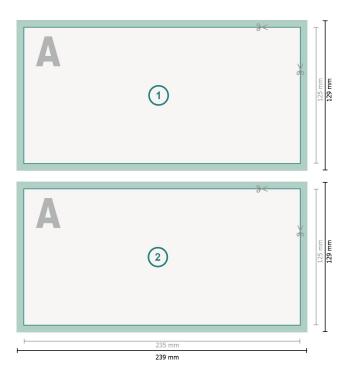

## Wedding cards landscape, 12.5 x 23.5 cm

2 pages, 300 gsm art print paper

### Dataformat (incl. 2 mm bleed):

23,9 x 12,9 cm

bleed: 2 mm

# **Trimmed size:** 23,5 x 12,5 cm

Safety margin:

4 mm

Maintaining space between the text/information and the edge of the trimmed format prevents undesirable cuts.

### Explanation of symbols

Trimmed size

— Data format

We will cut/perforate your product here