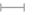

## Dataformat (incl. 2 mm bleed):

10,9 x 21,4 cm

bleed:

2 mm

Trimmed size:

10,5 x 21 cm

## Safety margin:

4 mm

Maintaining space between the text/information and the edge of the trimmed format prevents undesirable cuts.

## Please note:

Allow for trim allowance and safety margin according to instructions.

Arrange background graphics, images or graphics up to the edge of the data format.

Tolerances may occur during production due to cutting, punching and folding processes.

## **Explanation of symbols**

Bleed

Reading direction

→ Trimmed size