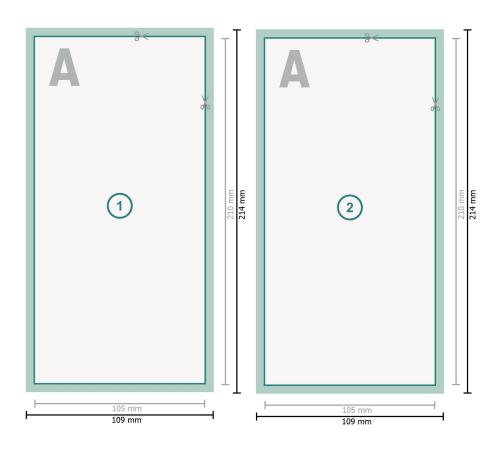

## Dataformat (incl. 2 mm bleed):

10,9 x 21,4 cm

bleed:

2 mm

Trimmed size:

10,5 x 21 cm

## Safety margin:

4 mm

Maintaining space between the text/information and the edge of the trimmed format prevents undesirable cuts.

## Please note:

Allow for trim allowance and safety margin according to instructions.

Arrange background graphics, images or graphics up to the edge of the data format.

Tolerances may occur during production due to cutting, punching and folding processes.

## **Explanation of symbols**

Bleed

Reading direction

→ Trimmed size