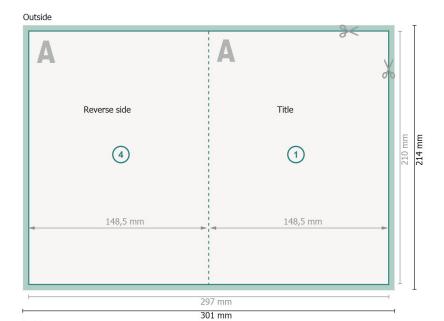

# 1 fold

Inside 210 mm 214 mm (2) (3) 148,5 mm 148,5 mm 297 mm 301 mm

### Dataformat (incl. 2 mm bleed):

30,1 x 21,4 cm

bleed:

2 mm

Trimmed size:

29,7 x 21 cm

Trimmed size (closed):

14,8 x 21 cm

Safety margin:

4 mm

Maintaining space between the text/information and the edge of the trimmed format prevents undesirable cuts.