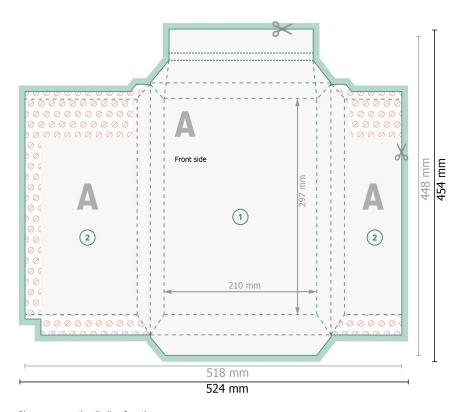

## Cardboard mailers, B4

Please remove the die line fom the download template before generating vour printfiles.

Dataformat (incl. 3 mm bleed):

52,4 x 45,4 cm

Trimmed size:

51,8 x 44,8 cm

Trimmed size (closed):

24,8 x 34,6 cm

bleed:

3 mm

Safety margin:

1 mm

Maintaining space between the text/information and the edge of the trimmed format prevents undesirable cuts.