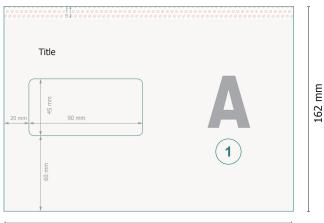

## Briefumschläge C5, Sonderfarbe

with window left, 100 gsm offset paper

228,9 mm

228,9 mm

Dataformat (incl. 5 mm bleed): 22,89 x 16,2 cm

Trimmed size:

22,89 x 15,2 cm

Printable area: 22,9 x 15,2 cm

## bleed: 5 mm

Safety margin:

4 mm

Maintaining space between the text/information and the edge of the trimmed format prevents undesirable cuts.

## Please note:

Allow for trim allowance and safety margin according to instructions. Arrange background graphics, images or graphics up to the edge of the data format. Tolerances may occur during production due to cutting, punching and folding processes.