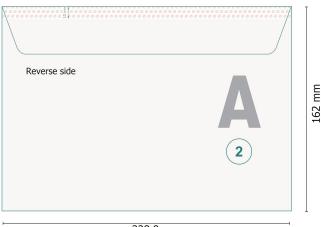

## Briefumschläge C5, Sonderfarbe

with window left, 100 gsm offset paper

228,9 mm

228,9 mm

Dataformat (incl. 5 mm bleed): 22,89 x 16,2 cm

Trimmed size:

22,89 x 15,2 cm

Printable area: 22,9 x 15,2 cm

## Please note:

Allow for trim allowance and safety margin according to instructions. Arrange background graphics, images or graphics up to the edge of the data format. Tolerances may occur during production due to cutting, punching and folding processes.