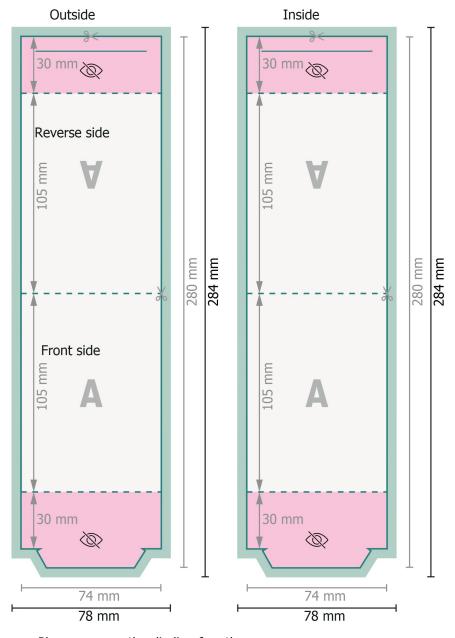

portrait

Dataformat (incl. 2 mm bleed):

7,8 x 28,4 cm

bleed:

 $2 \, \text{mm}$ 

Trimmed size:

7,4 x 28 cm

Safety margin:

4 mm

Maintaining space between the text/information and the edge of the trimmed format prevents undesirable cuts.

Please remove the die line fom the download template before generating your printfiles. Please provide a second file (view file) to specify the position of the die line.

## **Explanation of symbols**

Bleed

├─ Trimmed size

We will cut/perforate your product here

--- Creasing/Folding