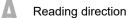

# Dataformat (incl. 2 mm bleed): 10,2 x 20,9 cm

Trimmed size (closed): 9,8 x 20,5 cm

#### Safety margin:

4 mm

Maintaining space between the text/information and the edge of the trimmed format prevents undesirable cuts.

bleed: 2 mm

#### Explanation of symbols

⊢ Trimmed size

— Data format

We will cut/perforate your product here