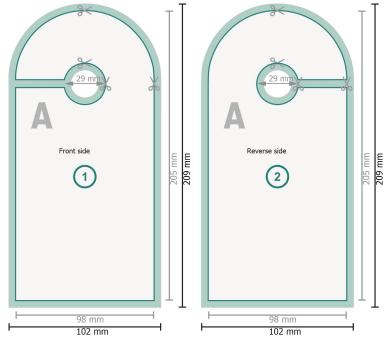

# Dataformat (incl. 2 mm bleed): 10,2 x 20,9 cm

Trimmed size (closed): 9,8 x 20,5 cm

#### Safety margin:

4 mm

Maintaining space between the text/information and the edge of the trimmed format prevents undesirable cuts.

bleed: 2 mm

#### Explanation of symbols

⊢ Trimmed size

— Data format

We will cut/perforate your product here