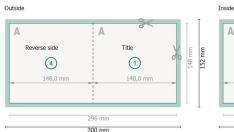

## Dataformat (incl. 2 mm bleed):

30 x 15,2 cm

bleed:

 $2 \, \text{mm}$ 

**Trimmed size:** 29,6 x 14,8 cm

Trimmed size (closed):

14,8 x 14,8 cm

Safety margin:

4 mm

Maintaining space between the text/information and the edge of the trimmed format prevents undesirable cuts.