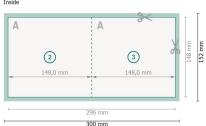

## Dataformat (incl. 2 mm bleed):

30 x 15,2 cm

bleed:

 $2 \, \text{mm}$ 

**Trimmed size:** 29,6 x 14,8 cm

Trimmed size (closed):

14,8 x 14,8 cm

Safety margin:

4 mm

Maintaining space between the text/information and the edge of the trimmed format prevents undesirable cuts.