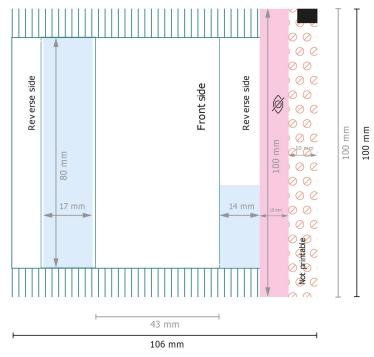

## **Data format:** 10,6 x 10 cm

Trimmed size (closed): 4,3 x 10 cm

## Safety margin:

4 mm

Maintaining space between the text/information and the edge of the trimmed format prevents undesirable cuts.

## Please note:

Allow for trim allowance and safety margin according to instructions. Arrange background graphics, images or graphics up to the edge of the data format. Tolerances may occur during production due to cutting, punching and folding processes.