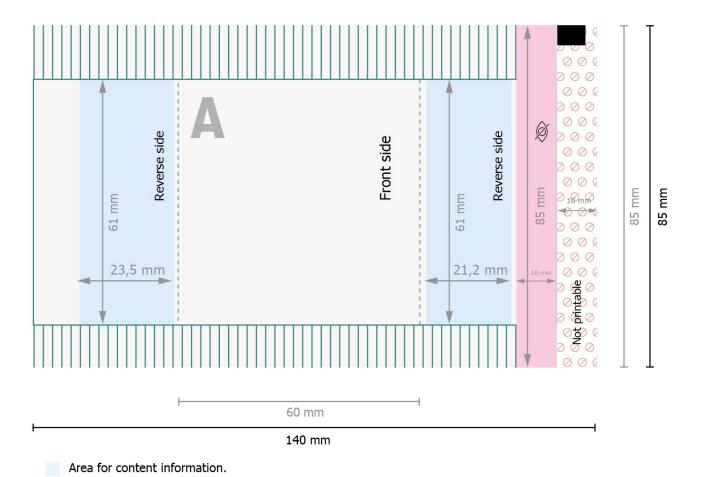

## Fruit gums, 10 g per bag

Gummy bear, 10 g per bag

Data format:

14 x 8,5 cm

Trimmed size (closed):

6 x 8,5 cm

Safety margin:

4 mm

Maintaining space between the text/information and the edge of the trimmed format prevents undesirable cuts.

## **Explanation of symbols**

Δ

Reading direction

-

→ Trimmed size

 $\vdash$ 

→ Data format

Not printable

## Please note:

Allow for trim allowance and safety margin according to instructions.

Arrange background graphics, images or graphics up to the edge of the data format.

Tolerances may occur during production due to cutting, punching and folding processes.