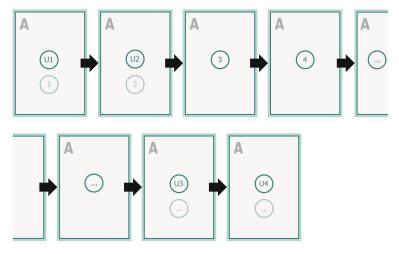

#### Sequence of pages

Create pages consecutively as individual pages.

#### Sequence of pages

Create pages consecutively as individual pages.

Please observe our artwork information!