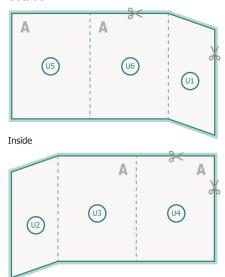

nished product



Please observe our artwork information!

#### bleed:

2 mm

## Safety margin:

5 mm

Maintaining space between the text/information and the edge of the trimmed format prevents undesirable cuts.

## **Explanation of symbols**



Bleed



Reading direction



Trimmed size



H Data format

#### Please note:

Allow for trim allowance and safety margin according to instructions.

Arrange background graphics, images or graphics up to the edge of the data format.

Tolerances may occur during production due to cutting, punching and folding processes.

Printing data: Instructions and templates can be found under the menu item *Printing data* at www.onlineprinters.co.uk

# Brochure calendars with cover, portrait, A4



#### cover

The illustration shows an example.

#### Outside



inner part



#### Sequence of pages

Create pages consecutively as individual pages.



Please observe our artwork information!

#### bleed:

2 mm

## Safety margin:

5 mm

Maintaining space between the text/information and the edge of the trimmed format prevents undesirable cuts.

## **Explanation of symbols**



Bleed



Reading direction



Trimmed size



Data format

#### Please note: