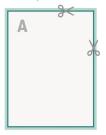

#### bleed:

2 mm

## Safety margin:

5 mm

Maintaining space between the text/information and the edge of the trimmed format prevents undesirable cuts.

## **Explanation of symbols**

Bleed

Reading direction

Trimmed size

H Data format