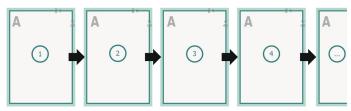

#### Sequence of pages

Create pages consecutively as individual pages.

#### cover

The illustration shows an example.

#### Outside

inner part