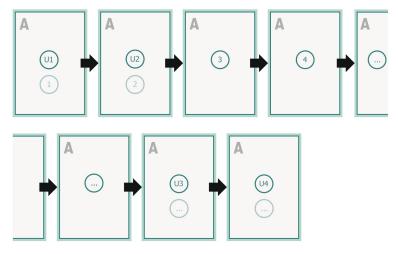

## Sequence of pages

Create pages consecutively as individual pages.

## Sequence of pages

Create pages consecutively as individual pages.

Please observe our artwork information!