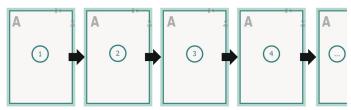

fety margin:

5 mm

Maintaining space between the text/information and the edge of the trimmed format prevents undesirable cuts.

# **Explanation of symbols**



Bleed



Reading direction



Trimmed size



H Data format

### Please note:

Allow for trim allowance and safety margin according to instructions.

Arrange background graphics, images or graphics up to the edge of the data format.

Tolerances may occur during production due to cutting, punching and folding processes.

Printing data: Instructions and templates can be found under the menu item *Printing data* at www.onlineprinters.co.uk

# Brochure calendars without cover, square, A4-Square



cover

The illustration shows an example.

Outside



inner part



## Sequence of pages

Create pages consecutively as individual pages.



Please observe our artwork information!

### bleed:

2 mm

## Safety margin:

5 mm

Maintaining space between the text/information and the edge of the trimmed format prevents undesirable cuts.

# **Explanation of symbols**

Bleed

A

Reading direction

-

Trimmed size

 $\mathbf{H}$ 

Data format

### Please note: