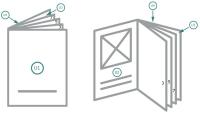

# Brochure calendars without cover, square, A4-Square

cover

The illustration shows an example.

Outside

inner part