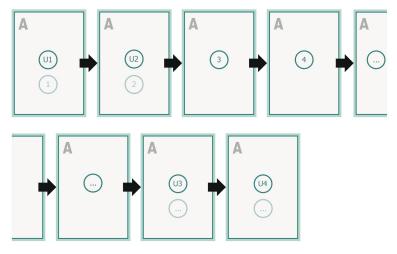

# Brochure calendars without cover, portrait, A4







#### Sequence of pages

Create pages consecutively as individual pages.



## finished product



Please observe our artwork information!

#### bleed:

2 mm

## Safety margin:

5 mm

Maintaining space between the text/information and the edge of the trimmed format prevents undesirable cuts.

# **Explanation of symbols**



Bleed



Reading direction



Trimmed size



Data format

#### Please note:

Allow for trim allowance and safety margin according to instructions.

Arrange background graphics, images or graphics up to the edge of the data format.

Tolerances may occur during production due to cutting, punching and folding processes.

Printing data: Instructions and templates can be found under the menu item *Printing data* at www.onlineprinters.co.uk

# Brochure calendars without cover, portrait, A4



#### cover

The illustration shows an example.

#### Ou