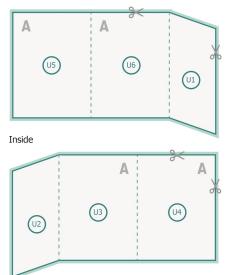

finished product



Please observe our artwork information!

#### bleed:

2 mm

# Safety margin:

5 mm

Maintaining space between the text/information and the edge of the trimmed format prevents undesirable cuts.

# **Explanation of symbols**



Bleed



Reading direction



Trimmed size



Data format

#### Please note:

Allow for trim allowance and safety margin according to instructions.

Arrange background graphics, images or graphics up to the edge of the data format.

Tolerances may occur during production due to cutting, punching and folding processes.

Printing data: Instructions and templates can be found under the menu item *Printing data* at www.onlineprinters.co.uk

# Brochure calendars with cover, landscape, A5



#### cover

The illustration shows an example.

#### Outside



#### inner part



#### Sequence of pages

Create pages consecutively as individual pages.



Please observe our artwork information!

#### bleed:

2 mm

# Safety margin:

5 mm

Maintaining space between the text/information and the edge of the trimmed format prevents undesirable cuts.

### **Explanation of symbols**



Bleed



Reading direction



Trimmed size



H Data format

#### Please note: