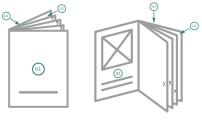

# Brochure calendars with cover, portrait, A5







#### Sequence of pages

Create pages consecutively as individual pages.



### finished product



Please observe our artwork information!

#### bleed:

2 mm

## Safety margin:

5 mm

Maintaining space between the text/information and the edge of the trimmed format prevents undesirable cuts.

## **Explanation of symbols**



Bleed



Reading direction



Trimmed size



H Data format

#### Please note:

Allow for trim allowance and safety margin according to instructions.

Arrange background graphics, images or graphics up to the edge of the data format.

Tolerances may occur during production due to cutting, punching and folding processes.

Printing data: Instructions and templates can be found under the menu item *Printing data* at www.onlineprinters.co.uk

# Brochure calendars with cover, portrait, A5



#### cover

The illustration shows an example.

#### Outside



#### inner par