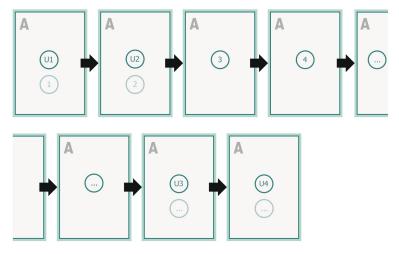

# Brochure calendars with cover, portrait, A5







#### Sequence of pages

Create pages consecutively as individual pages.



### finished product



Please observe our artwork information!

#### bleed:

2 mm

## Safety margin:

5 mm

Maintaining space between the text/information and the edge of the trimmed format prevents undesirable cuts.

## **Explanation of symbols**



Bleed



Reading direction



Trimmed size



H Data format

#### Please note:

Allow for trim allowance and safety margin according to instructions.

Arrange background graphics, images or graphics up to the edge of the data format.

Tolerances may occur during production due to cutting, punching and folding processes.

Printing data: Instructions and templates can be found under the menu item *Printing data* at www.onlineprinters.co.uk

# Brochure calendars with cover, portrait, A5



#### cover

The illustration shows an example.

#### O