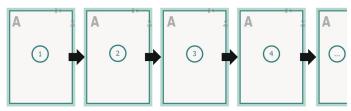

#### Sequence of pages

Create pages consecutively as individual pages.

#### cover

The illustration shows an example.