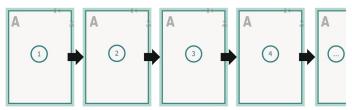

#### Sequence of pages

Create pages consecutively as individual pages.

#### Sequence of pages

Create pages consecutively as individual pages.

Please observe our artwork information!