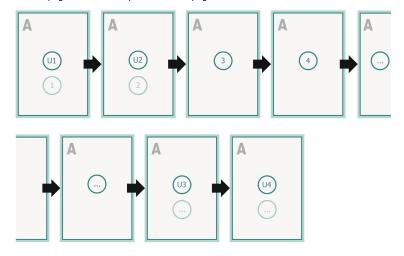

# Brochure calendars with cover, landscape, A4







#### Sequence of pages

Create pages consecutively as individual pages.



## finished product



Please observe our artwork information!

#### bleed:

2 mm

# Safety margin:

5 mm

Maintaining space between the text/information and the edge of the trimmed format prevents undesirable cuts.

# **Explanation of symbols**



Bleed



Reading direction



Trimmed size



H Data format

#### Please note:

Allow for trim allowance and safety margin according to instructions.

Arrange background graphics, images or graphics up to the edge of the data format.

Tolerances may occur during production due to cutting, punching and folding processes.

Printing data: Instructions and templates can be found under the menu item *Printing data* at www.onlineprinters.co.uk

# Brochure calendars with cover, landscape, A4



#### cover

The illustration shows an example.

#### Out