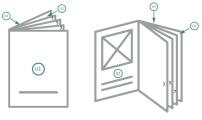

# Brochure calendars with cover, landscape, A4







#### Sequence of pages

Create pages consecutively as individual pages.



## finished product



Please observe our artwork information!

#### bleed:

2 mm

# Safety margin:

5 mm

Maintaining space between the text/information and the edge of the trimmed format prevents undesirable cuts.

# **Explanation of symbols**



Bleed



Reading direction



Trimmed size



H Data format

#### Please note:

Allow for trim allowance and safety margin according to instructions.

Arrange background graphics, images or graphics up to the edge of the data format.

Tolerances may occur during production due to cutting, punching and folding processes.

Printing data: Instructions and templates can be found under the menu item *Printing data* at www.onlineprinters.co.uk

# Brochure calendars with cover, landscape, A4



#### cover

The illustration shows an example.

#### Outside



#### inner part