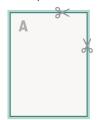

#### bleed:

2 mm

# Safety margin:

5 mm

Maintaining space between the text/information and the edge of the trimmed format prevents undesirable cuts.

# **Explanation of symbols**

Bleed

Reading direction

Trimmed size

H Data format