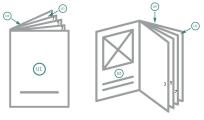

# Brochure calendars without cover, landscape, A5







#### Sequence of pages

Create pages consecutively as individual pages.



### finished product



Please observe our artwork information!

#### bleed:

2 mm

## Safety margin:

5 mm

Maintaining space between the text/information and the edge of the trimmed format prevents undesirable cuts.

## **Explanation of symbols**



Bleed



Reading direction



Trimmed size



H Data format

#### Please note:

Allow for trim allowance and safety margin according to instructions.

Arrange background graphics, images or graphics up to the edge of the data format.

Tolerances may occur during production due to cutting, punching and folding processes.

Printing data: Instructions and templates can be found under the menu item *Printing data* at www.onlineprinters.co.uk

# Brochure calendars without cover, landscape, A5



#### cover

The illustration shows an example.

#### Outside



inner part