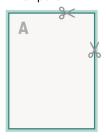

#### bleed:

2 mm

## Safety margin:

5 mm

Maintaining space between the text/information and the edge of the trimmed format prevents undesirable cuts.

## **Explanation of symbols**

Bleed

Reading direction

Trimmed size

H Data format