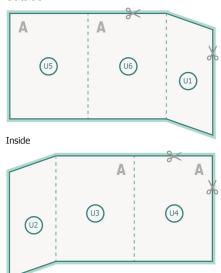

#### Outside

inner part

#### bleed:

2 mm

## Safety margin:

5 mm

Maintaining space between the text/information and the edge of the trimmed format prevents undesirable cuts.

### **Explanation of symbols**

Bleed

Reading direction

Trimmed size

Data format