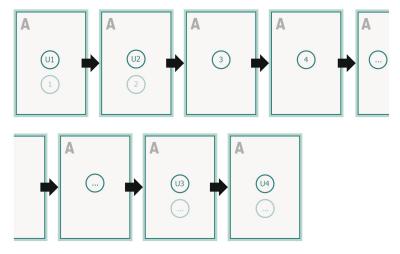

#### Sequence of pages

Create pages consecutively as individual pages.

#### Sequence of pages

Create pages consecutively as individual pages.

Please observe our artwork information!