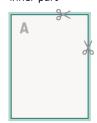

### finished product

Please observe our artwork information!

#### bleed:

2 mm

## Safety margin:

5 mm

Maintaining space between the text/information and the edge of the trimmed format prevents undesirable cuts.

## **Explanation of symbols**

Bleed

Reading direction

Trimmed size

H Data format

#### Please note:

Allow for trim allowance and safety margin according to instructions.

Arrange background graphics, images or graphics up to the edge of the data format.

Tolerances may occur during production due to cutting, punching and folding processes.