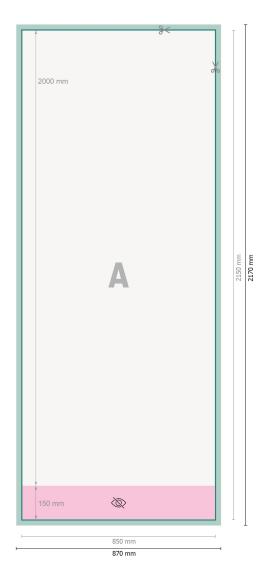

Dataformat (incl. 10 mm bleed): 87 x 217 cm

Trimmed size: 85 x 215 cm

Visible area: 85 x 200 cm

Printable area: 85 x 215 cm

Safety margin: 10 mm Maintaining space between the text/information and the edge of the trimmed format prevents undesirable cuts.

## Please note:

Allow for trim allowance and safety margin according to instructions. Arrange background graphics, images or graphics up to the edge of the data format. Tolerances may occur during production due to cutting, punching and folding processes.