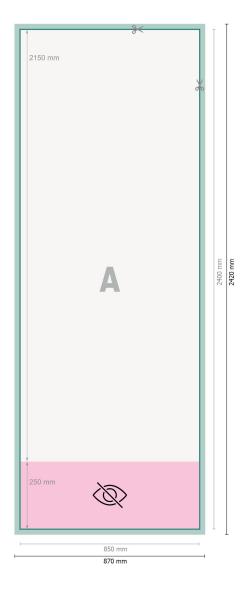

Dataformat (incl. 10 mm bleed): 87 x 242 cm

Trimmed size: 85 x 240 cm

Visible area: 85 x 215 cm

Printable area: 85 x 240 cm

Safety margin: 10 mm Maintaining space between the text/information and the edge of the trimmed format prevents undesirable cuts.

## Please note:

Allow for trim allowance and safety margin according to instructions. Arrange background graphics, images or graphics up to the edge of the data format. Tolerances may occur during production due to cutting, punching and folding processes.