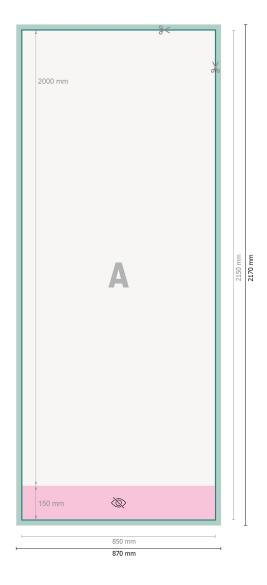

Dataformat (incl. 10 mm bleed): 87 x 217 cm

Trimmed size: 85 x 215 cm

Visible area: 85 x 200 cm

Printable area: 85 x 215 cm

Safety margin: 10 mm Maintaining space between the text/information and the edge of the trimmed format prevents undesirable cuts.

## Please note:

Allow for trim allowance and safety margin according to instructions. Arrange background graphics, images or graphics up to the edge of the data format. Tolerances may occur during production due to cutting, punching and folding processes.