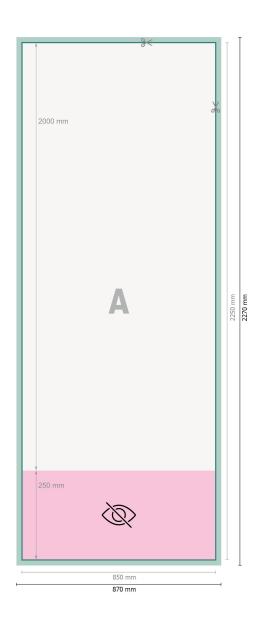

Dataformat (incl. 10 mm bleed):

87 x 227 cm

Trimmed size:

85 x 225 cm

Visible area:

85 x 200 cm

Printable area: 85 x 225 cm

Safety margin:

10 mm

Maintaining space between the text/information and the edge of the trimmed format prevents undesirable cuts.

## Please note:

Allow for trim allowance and safety margin according to instructions.

Arrange background graphics, images or graphics up to the edge of the data format.

Tolerances may occur during production due to cutting, punching and folding processes.