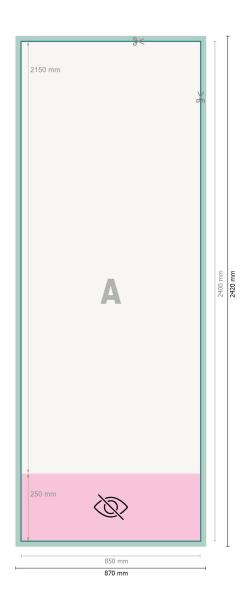

Dataformat (incl. 10 mm bleed):

87 x 242 cm

Trimmed size:

85 x 240 cm

Visible area:

85 x 215 cm

Printable area: 85 x 240 cm

Safety margin:

10 mm

Maintaining space between the text/information and the edge of the trimmed format prevents undesirable cuts.

## Please note:

Allow for trim allowance and safety margin according to instructions.

Arrange background graphics, images or graphics up to the edge of the data format.

Tolerances may occur during production due to cutting, punching and folding processes.