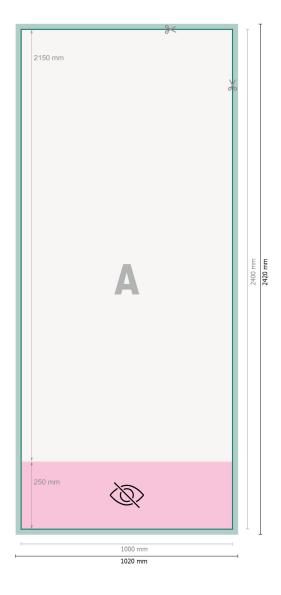

Dataformat (incl. 10 mm bleed): 102 x 242 cm

Trimmed size: 100 x 240 cm

Visible area: 100 x 215 cm

Printable area: 100 x 240 cm

Safety margin: 10 mm Maintaining space between the text/information and the edge of the trimmed format prevents undesirable cuts.

## Please note:

Allow for trim allowance and safety margin according to instructions. Arrange background graphics, images or graphics up to the edge of the data format. Tolerances may occur during production due to cutting, punching and folding processes.