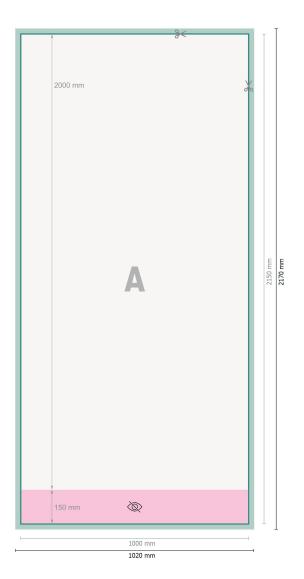

Dataformat (incl. 10 mm bleed): 102 x 217 cm

Trimmed size: 100 x 215 cm

Visible area: 100 x 200 cm

Printable area: 100 x 215 cm

Safety margin: 10 mm Maintaining space between the text/information and the edge of the trimmed format prevents undesirable cuts.

## Please note:

Allow for trim allowance and safety margin according to instructions. Arrange background graphics, images or graphics up to the edge of the data format. Tolerances may occur during production due to cutting, punching and folding processes.