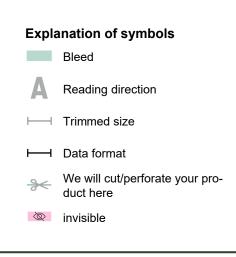

Dataformat (incl. 10 mm bleed): 102 x 217 cm

Trimmed size: 100 x 215 cm

Visible area: 100 x 200 cm

Printable area: 100 x 215 cm

Safety margin: 10 mm Maintaining space between the text/information and the edge of the trimmed format prevents undesirable cuts.

## Please note:

Allow for trim allowance and safety margin according to instructions. Arrange background graphics, images or graphics up to the edge of the data format. Tolerances may occur during production due to cutting, punching and folding processes.