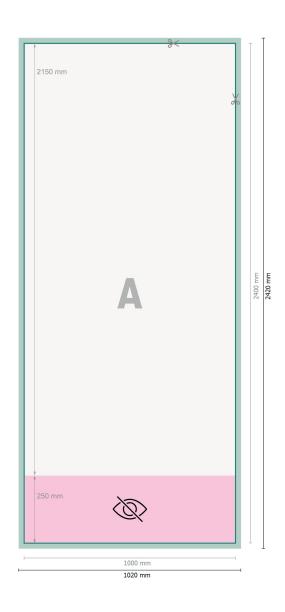

## Multi-packs Roller banners exclusive black, 100 x 215 cm

Dataformat (incl. 10 mm bleed):

102 x 242 cm

Trimmed size:

100 x 240 cm

Visible area:

100 x 215 cm

Printable area: 100 x 240 cm

Safety margin:

10 mm

Maintaining space between the text/information and the edge of the trimmed format prevents undesirable cuts.