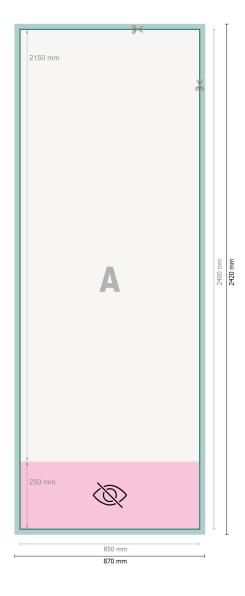

Dataformat (incl. 10 mm bleed): 87 x 242 cm

Trimmed size: 85 x 240 cm

Visible area: 85 x 215 cm

Printable area: 85 x 240 cm

Safety margin: 10 mm Maintaining space between the text/information and the edge of the trimmed format prevents undesirable cuts.

## Please note:

Allow for trim allowance and safety margin according to instructions. Arrange background graphics, images or graphics up to the edge of the data format. Tolerances may occur during production due to cutting, punching and folding processes.