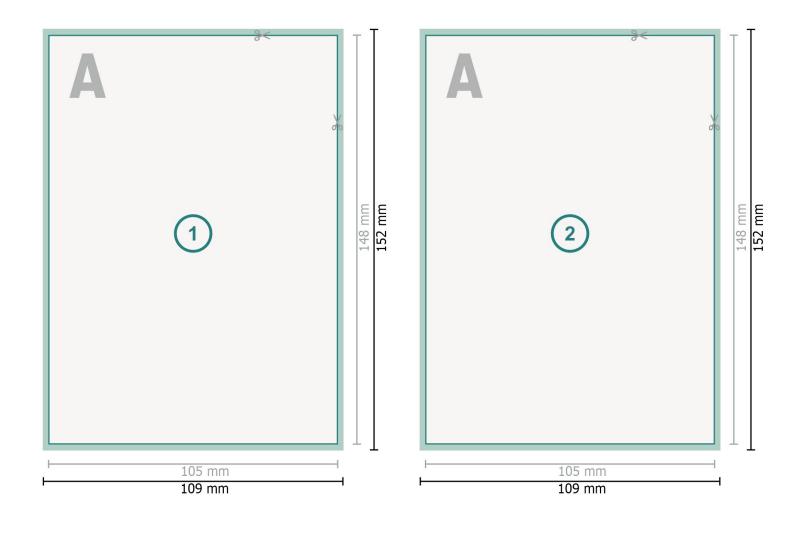

Dataformat (incl. 2 mm bleed):

10,9 x 15,2 cm

bleed:

2 mm

Trimmed size:

10,5 x 14,8 cm

Safety margin:

4 mm

Maintaining space between the text/information and the edge of the trimmed format prevents undesirable cuts.