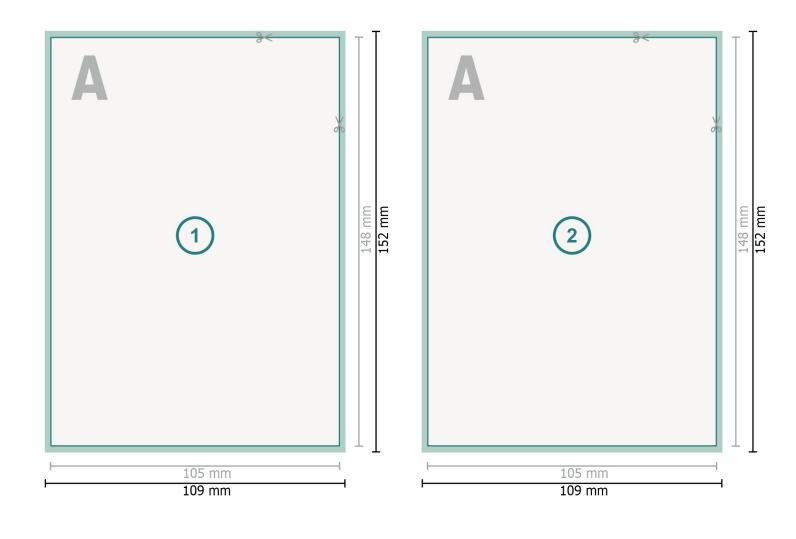

### Dataformat (incl. 2 mm bleed):

10,9 x 15,2 cm

#### bleed:

2 mm

## Trimmed size:

10,5 x 14,8 cm

# Safety margin:

4 mm

Maintaining space between the text/information and the edge of the trimmed format prevents undesirable cuts.