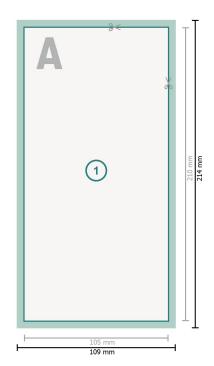

#### Dataformat (incl. 2 mm bleed):

10,9 x 21,4 cm

## bleed:

2 mm

#### Trimmed size:

10,5 x 21 cm

### Safety margin:

4 mm

Maintaining space between the text/information and the edge of the trimmed format prevents undesirable cuts.

### **Explanation of symbols**

Bleed

Reading direction

⊢ Trimmed size

H Data format

We will cut/perforate your product here