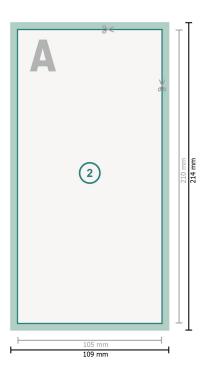

#### Dataformat (incl. 2 mm bleed):

10,9 x 21,4 cm

## bleed:

2 mm

#### Trimmed size:

10,5 x 21 cm

### Safety margin:

4 mm

Maintaining space between the text/information and the edge of the trimmed format prevents undesirable cuts.

### **Explanation of symbols**

Bleed

Reading direction

⊢ Trimmed size

H Data format

We will cut/perforate your product here