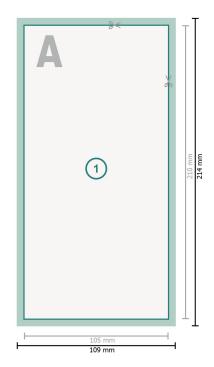

#### Dataformat (incl. 2 mm bleed):

10,9 x 21,4 cm

## bleed:

2 mm

#### Trimmed size:

10,5 x 21 cm

## Safety margin:

4 mm

Maintaining space between the text/information and the edge of the trimmed format prevents undesirable cuts.

### **Explanation of symbols**

Bleed

Reading direction

⊢ Trimmed size

H Data format

We will cut/perforate your product here