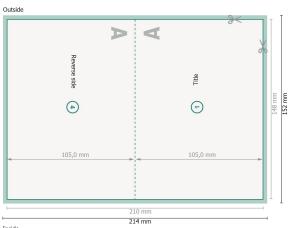

## 1 fold

21,4 x 15,2 cm

bleed:

2 mm

Trimmed size:

21 x 14,8 cm

Trimmed size (closed):

14,8 x 10,5 cm

Safety margin:

4 mm

Maintaining space between the text/information and the edge of the trimmed format prevents undesirable cuts.

Format view rotated by 90 degrees.