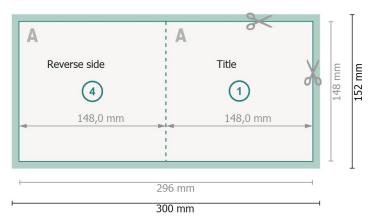

#### Dataformat (incl. 2 mm bleed):

30 x 15,2 cm

bleed:

2 mm

Trimmed size:

29,6 x 14,8 cm

Trimmed size (closed):

14,8 x 14,8 cm

Safety margin:

4 mm

Maintaining space between the text/information and the edge of the trimmed format prevents undesirable cuts.

### **Explanation of symbols**

Bleed

Reading direction

→ Trimmed size

→ Data format

We will cut/perforate your product here

Creasing/Folding