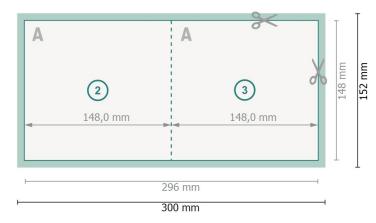

#### Dataformat (incl. 2 mm bleed):

30 x 15,2 cm

bleed:

2 mm

Trimmed size:

29,6 x 14,8 cm

Trimmed size (closed):

14,8 x 14,8 cm

Safety margin:

4 mm

Maintaining space between the text/information and the edge of the trimmed format prevents undesirable cuts.

### **Explanation of symbols**

Bleed

Reading direction

→ Trimmed size

→ Data format

We will cut/perforate your product here

Creasing/Folding