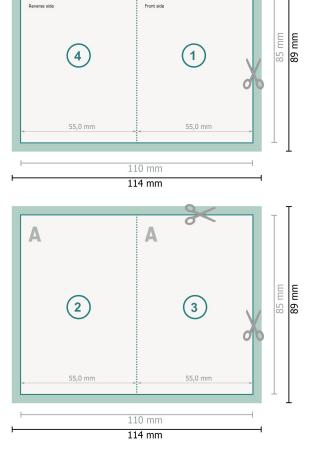

## Folded Cards with spot UV varnish, Portrait, 5.5 x 8.5 cm 1 fold

**Dataformat (incl. 2 mm bleed):** 11,4 x 8,9 cm

bleed: 2 mm

Trimmed size: 11 x 8,5 cm

**Trimmed size (closed):** 5,5 x 8,5 cm

Safety margin:

4 mm Maintaining space between the text/information and the edge of the trimmed format prevents undesirable cuts.

Α

## Please note:

Α

Allow for trim allowance and safety margin according to instructions. Arrange background graphics, images or graphics up to the edge of the data format. Tolerances may occur during production due to cutting, punching and folding processes.