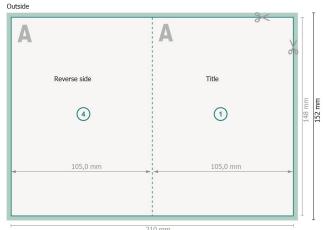

## Folded Cards Portrait with spot UV varnish, A6

# 4 pages, 1 fold

### Dataformat (incl. 2 mm bleed):

21,4 x 15,2 cm

bleed:

2 mm

Trimmed size:

21 x 14,8 cm

Trimmed size (closed):

10,5 x 14,8 cm

Safety margin:

4 mm

Maintaining space between the text/information and the edge of the trimmed format prevents undesirable cuts.