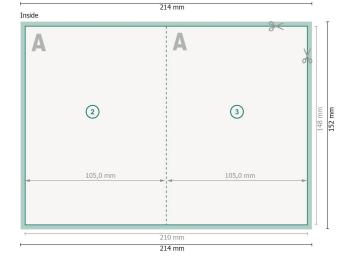

## Folded Cards Portrait with spot UV varnish, A6

# 4 pages, 1 fold

### Dataformat (incl. 2 mm bleed):

21,4 x 15,2 cm

bleed:

2 mm

Trimmed size:

21 x 14,8 cm

Trimmed size (closed):

10,5 x 14,8 cm

Safety margin:

4 mm

Maintaining space between the text/information and the edge of the trimmed format prevents undesirable cuts.