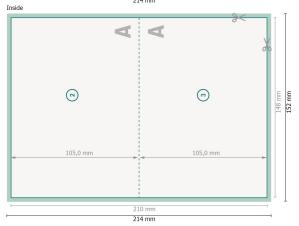

### 1 fold

Format view rotated by 90 degrees.

### Dataformat (incl. 2 mm bleed):

21,4 x 15,2 cm

bleed:

2 mm

Trimmed size:

21 x 14,8 cm

Trimmed size (closed):

14,8 x 10,5 cm

Safety margin:

4 mm

Maintaining space between the text/information and the edge of the trimmed format prevents undesirable cuts.

# **Explanation of symbols**

Bleed

Reading direction

→ Trimmed size

→ Data format

We will cut/perforate your product here

-- Creasing/Folding