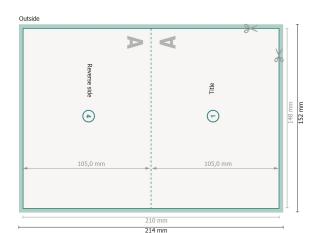

### 1 fold

Format view rotated by 90 degrees.

### Dataformat (incl. 2 mm bleed):

21,4 x 15,2 cm

bleed:

2 mm

Trimmed size:

21 x 14,8 cm

Trimmed size (closed):

14,8 x 10,5 cm

Safety margin:

4 mm

Maintaining space between the text/information and the edge of the trimmed format prevents undesirable cuts.

# **Explanation of symbols**

Bleed

Reading direction

→ Trimmed size

→ Data format

We will cut/perforate your product here

-- Creasing/Folding