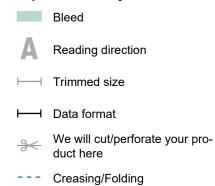

## Folded Christmas cards with spot hot foil stamping, portrait, A6

4 pages, 1 fold



## Please note:

Allow for trim allowance and safety margin according to instructions. Arrange background graphics, images or graphics up to the edge of the data format. Tolerances may occur during production due to cutting, punching and folding processes. Printing data: Instructions and templates can be found under the menu item *Printing data* at <u>www.onlineprinters.co.uk</u>



Dataformat (incl. 2 mm bleed): 21,4 x 15,2 cm

bleed: 2 mm

Trimmed size: 21 x 14,8 cm

Trimmed size (closed): 10,5 x 14,8 cm

Safety margin:

4 mm Maintaining space between the text/information and the edge of the trimmed format prevents undesirable cuts.

## **Explanation of symbols**