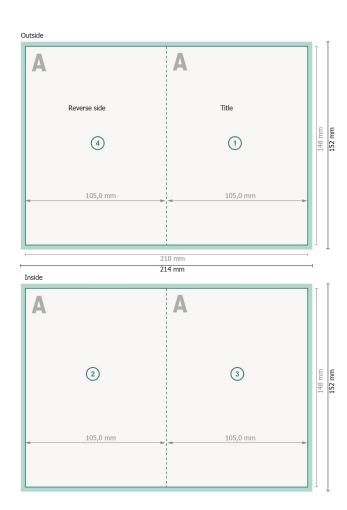

## Folded Christmas cards with spot hot foil stamping, portrait, A6

4 pages, 1 fold

Dataformat (incl. 2 mm bleed): 21,4 x 15,2 cm

bleed: 2 mm

Trimmed size: 21 x 14,8 cm

Trimmed size (closed): 10,5 x 14,8 cm

Safety margin:

4 mm Maintaining space between the text/information and the edge of the trimmed format prevents undesirable cuts.