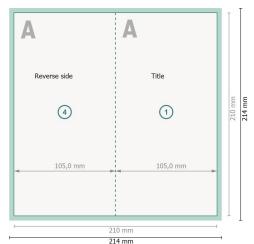

#### Outside

Inside

### Dataformat (incl. 2 mm bleed):

21,4 x 21,4 cm

bleed:

2 mm

Trimmed size:

21 x 21 cm

Trimmed size (closed):

10,5 x 21 cm

Safety margin:

4 mm

Maintaining space between the text/information and the edge of the trimmed format prevents undesirable cuts.