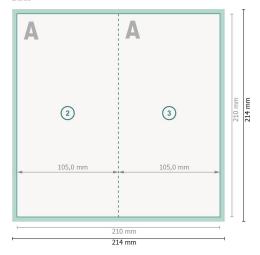

#### Outside

Inside

### Dataformat (incl. 2 mm bleed):

21,4 x 21,4 cm

bleed:

2 mm

Trimmed size:

21 x 21 cm

Trimmed size (closed):

10,5 x 21 cm

Safety margin:

4 mm

Maintaining space between the text/information and the edge of the trimmed format prevents undesirable cuts.