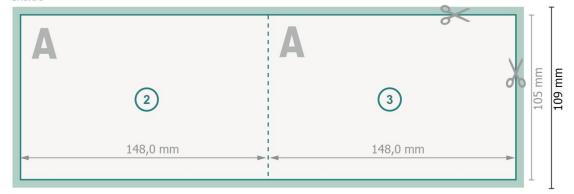

#### Outside

Inside

#### Dataformat (incl. 2 mm bleed):

30 x 10,9 cm

#### Trimmed size:

29,6 x 10,5 cm

#### Trimmed size (closed):

14,8 x 10,5 cm

#### Safety margin:

4 mm

Maintaining space between the text/information and the edge of the trimmed format prevents undesirable cuts.