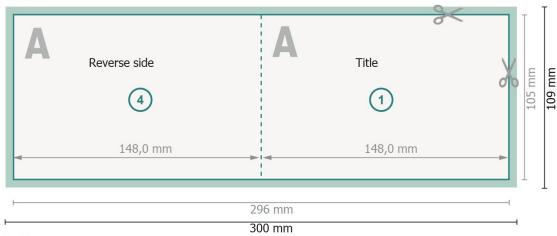

#### Outside

Inside

#### Dataformat (incl. 2 mm bleed):

30 x 10,9 cm

#### Trimmed size:

29,6 x 10,5 cm

#### Trimmed size (closed):

14,8 x 10,5 cm

#### Safety margin:

4 mm

Maintaining space between the text/information and the edge of the trimmed format prevents undesirable cuts.