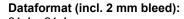

## 1 fold

21,4 x 21,4 cm

bleed:

2 mm

Trimmed size:

21 x 21 cm

Trimmed size (closed):

21 x 10,5 cm

Safety margin:

4 mm

Maintaining space between the text/information and the edge of the trimmed format prevents undesirable cuts.

Format view rotated by 90 degrees.

## **Explanation of symbols**

Bleed

A

Reading direction

── Trimmed size

── Data format

We will cut/perforate your product here

--- Creasing/Folding