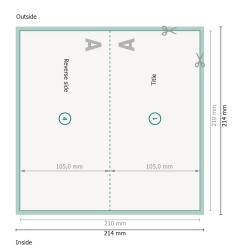

## 1 fold

21,4 x 21,4 cm

bleed:

2 mm

Trimmed size:

21 x 21 cm

Trimmed size (closed):

21 x 10,5 cm

Safety margin:

4 mm

Maintaining space between the text/information and the edge of the trimmed format prevents undesirable cuts.

Format view rotated by 90 degrees.

## **Explanation of symbols**

Bleed

A

Reading direction

── Trimmed size

── Data format

We will cut/perforate your product here

--- Creasing/Folding