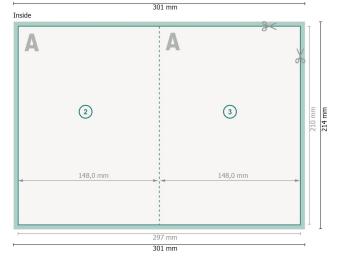

#### Dataformat (incl. 2 mm bleed):

30,1 x 21,4 cm

bleed:

2 mm

Trimmed size:

29,7 x 21 cm

Trimmed size (closed):

14,8 x 21 cm

Safety margin:

4 mm

Maintaining space between the text/information and the edge of the trimmed format prevents undesirable cuts.