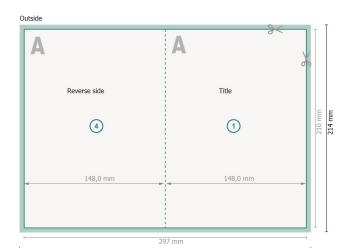

#### Dataformat (incl. 2 mm bleed):

30,1 x 21,4 cm

bleed:

2 mm

Trimmed size:

29,7 x 21 cm

Trimmed size (closed):

14,8 x 21 cm

Safety margin:

4 mm

Maintaining space between the text/information and the edge of the trimmed format prevents undesirable cuts.