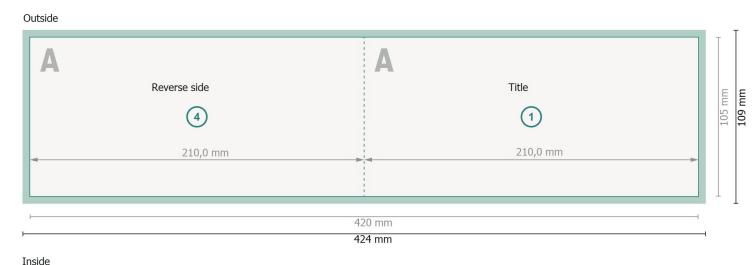

# A 3 210,0 mm 210,0 mm

424 mm

# Dataformat (incl. 2 mm bleed):

42,4 x 10,9 cm

### Trimmed size:

42 x 10,5 cm

### bleed:

2 mm

## Trimmed size (closed):

21 x 10.5 cm

# Safety margin:

4 mm

Maintaining space between the text/information and the edge of the trimmed format prevents undesirable cuts.