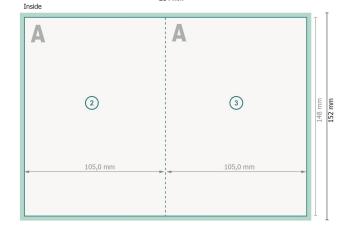

#### Dataformat (incl. 2 mm bleed):

21,4 x 15,2 cm

bleed:

2 mm

Trimmed size:

21 x 14,8 cm

Trimmed size (closed):

10,5 x 14,8 cm

Safety margin:

4 mm

Maintaining space between the text/information and the edge of the trimmed format prevents undesirable cuts.