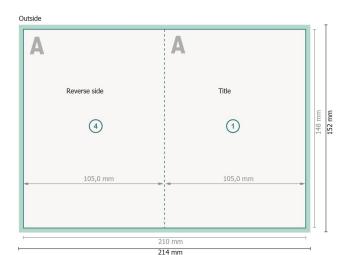

#### Dataformat (incl. 2 mm bleed):

21,4 x 15,2 cm

bleed:

2 mm

Trimmed size:

21 x 14,8 cm

Trimmed size (closed):

10,5 x 14,8 cm

Safety margin:

4 mm

Maintaining space between the text/information and the edge of the trimmed format prevents undesirable cuts.