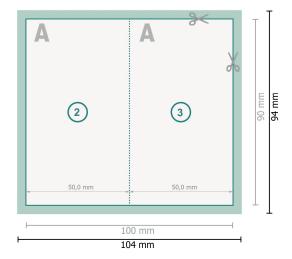

## Dataformat (incl. 2 mm bleed):

10,4 x 9,4 cm

### Trimmed size:

10 x 9 cm

### Trimmed size (closed):

5 x 9 cm

## Safety margin:

4 mm

Maintaining space between the text/information and the edge of the trimmed format prevents undesirable cuts.