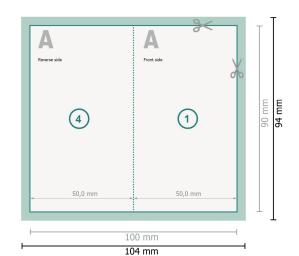

## Dataformat (incl. 2 mm bleed):

10,4 x 9,4 cm

### Trimmed size:

10 x 9 cm

### Trimmed size (closed):

5 x 9 cm

## Safety margin:

4 mm

Maintaining space between the text/information and the edge of the trimmed format prevents undesirable cuts.