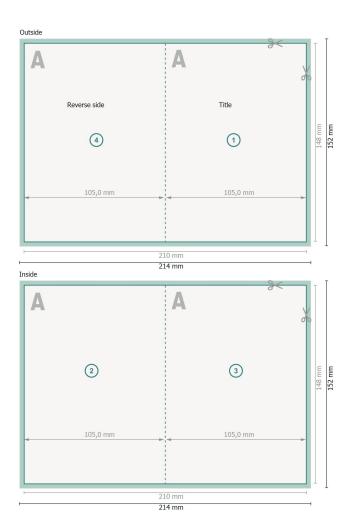

## Folded Cards Portrait with spot hot foil stamping, A6

4 pages, 1 fold

## Please note:

Allow for trim allowance and safety margin according to instructions. Arrange background graphics, images or graphics up to the edge of the data format. Tolerances may occur during production due to cutting, punching and folding processes. Printing data: Instructions and templates can be found under the menu item *Printing data* at <u>www.onlineprinters.co.uk</u>

Dataformat (incl. 2 mm bleed): 21,4 x 15,2 cm

bleed: 2 mm

Trimmed size: 21 x 14,8 cm

Trimmed size (closed): 10,5 x 14,8 cm

Safety margin:

4 mm Maintaining space between the text/information and the edge of the trimmed format prevents undesirable cuts.