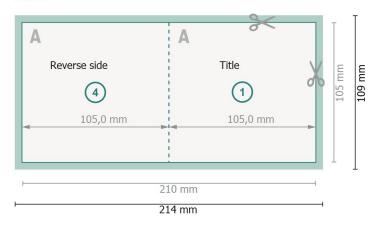

#### Inside

### Dataformat (incl. 2 mm bleed):

21,4 x 10,9 cm

bleed:

2 mm

Trimmed size:

21 x 10,5 cm

Trimmed size (closed):

10,5 x 10,5 cm