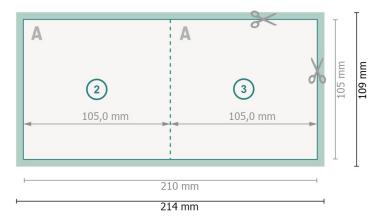

#### Inside

### Dataformat (incl. 2 mm bleed):

21,4 x 10,9 cm

bleed:

2 mm

Trimmed size:

21 x 10,5 cm

Trimmed size (closed):

10,5 x 10,5 cm