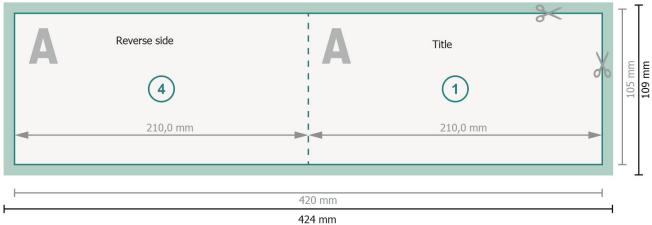

## Dataformat (incl. 2 mm bleed):

42,4 x 10,9 cm

#### Trimmed size:

42 x 10,5 cm

### Trimmed size (closed):

21 x 10.5 cm

## Safety margin:

4 mm

Maintaining space between the text/information and the edge of the trimmed format prevents undesirable cuts.