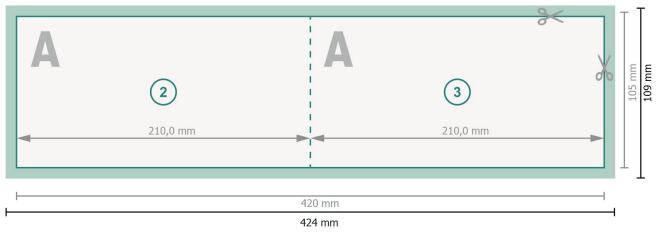

## Dataformat (incl. 2 mm bleed):

42,4 x 10,9 cm

#### Trimmed size:

42 x 10,5 cm

### Trimmed size (closed):

21 x 10.5 cm

## Safety margin:

4 mm

Maintaining space between the text/information and the edge of the trimmed format prevents undesirable cuts.