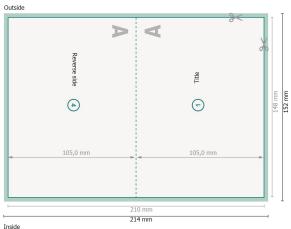

## 1 fold

21,4 x 15,2 cm

bleed:

2 mm

Trimmed size:

21 x 14,8 cm

Trimmed size (closed):

14,8 x 10,5 cm

Safety margin:

4 mm

Maintaining space between the text/information and the edge of the trimmed format prevents undesirable cuts.

Format view rotated by 90 degrees.

## **Explanation of symbols**

Bleed

A

Reading direction

├─ Trimmed size

── Data format

We will cut/perforate your product here

-- Creasing/Folding