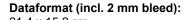

## 1 fold

21,4 x 15,2 cm

bleed:

2 mm

Trimmed size:

21 x 14,8 cm

Trimmed size (closed):

14,8 x 10,5 cm

Safety margin:

4 mm

Maintaining space between the text/information and the edge of the trimmed format prevents undesirable cuts.

Format view rotated by 90 degrees.

## **Explanation of symbols**

Bleed

A

Reading direction

├─ Trimmed size

── Data format

We will cut/perforate your product here

-- Creasing/Folding