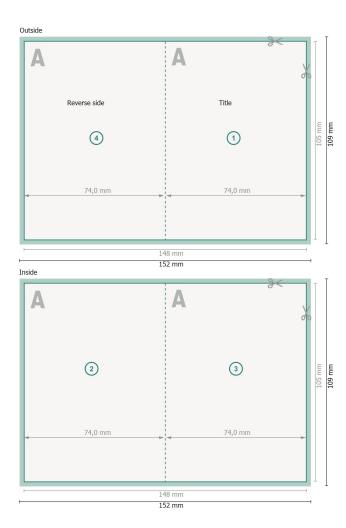

## Please note:

Allow for trim allowance and safety margin according to instructions. Arrange background graphics, images or graphics up to the edge of the data format. Tolerances may occur during production due to cutting, punching and folding processes.

Printing data: Instructions and templates can be found under the menu item *Printing data* at www.onlineprinters.co.uk

15,2 x 10,9 cm

bleed: 2 mm

**Trimmed size:** 14,8 x 10,5 cm

Trimmed size (closed): 7,4 x 10,5 cm

Safety margin:

4 mm Maintaining space between the text/information and the edge of the trimmed format prevents undesirable cuts.