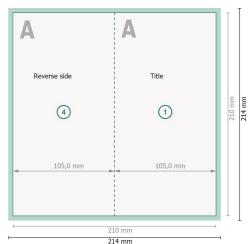

#### Outside

Inside

### Dataformat (incl. 2 mm bleed):

21,4 x 21,4 cm

bleed:

2 mm

Trimmed size:

21 x 21 cm

Trimmed size (closed):

10,5 x 21 cm

Safety margin:

4 mm

Maintaining space between the text/information and the edge of the trimmed format prevents undesirable cuts.

### **Explanation of symbols**

Bleed

Reading direction

Trimmed size

--- Creasing/Folding