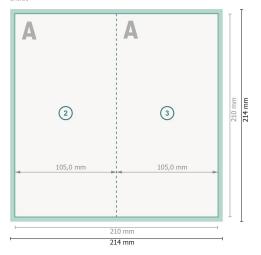

#### Outside

Inside

### Dataformat (incl. 2 mm bleed):

21,4 x 21,4 cm

bleed:

2 mm

Trimmed size:

21 x 21 cm

Trimmed size (closed):

10,5 x 21 cm

Safety margin:

4 mm

Maintaining space between the text/information and the edge of the trimmed format prevents undesirable cuts.

### **Explanation of symbols**

Bleed

Reading direction

Trimmed size

--- Creasing/Folding